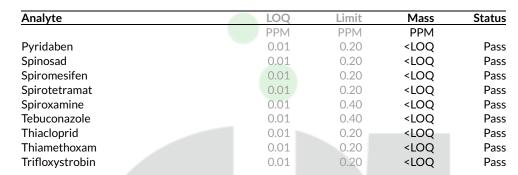

#### rcre22cr

Ingestible, Soft Chew, Other

**Pesticides** 

Date Tested: 01/10/2023

| Analyte             | LOQ  | Limit | Mass                             | Status |
|---------------------|------|-------|----------------------------------|--------|
|                     | PPM  | PPM   | PPM                              |        |
| Abamectin           | 0.01 | 0.50  | <loq< td=""><td>Pass</td></loq<> | Pass   |
| Acephate            | 0.01 | 0.40  | <loq< td=""><td>Pass</td></loq<> | Pass   |
| Acequinocyl         | 0.01 | 2.00  | <loq< td=""><td>Pass</td></loq<> | Pass   |
| Acetamiprid         | 0.01 | 0.20  | <loq< td=""><td>Pass</td></loq<> | Pass   |
| Aldicarb            | 0.01 | 0.40  | <loq< td=""><td>Pass</td></loq<> | Pass   |
| Azoxystrobin        | 0.01 | 0.20  | <loq< td=""><td>Pass</td></loq<> | Pass   |
| Bifenazate          | 0.01 | 0.20  | <loq< td=""><td>Pass</td></loq<> | Pass   |
| Bifenthrin          | 0.01 | 0.20  | <loq< td=""><td>Pass</td></loq<> | Pass   |
| Boscalid            | 0.01 | 0.40  | <loq< td=""><td>Pass</td></loq<> | Pass   |
| Carbaryl            | 0.01 | 0.20  | <loq< td=""><td>Pass</td></loq<> | Pass   |
| Carbofuran          | 0.01 | 0.20  | <loq< td=""><td>Pass</td></loq<> | Pass   |
| Chlorantraniliprole | 0.01 | 0.20  | <loq< td=""><td>Pass</td></loq<> | Pass   |
| Chlorfenapyr        | 0.01 | 1.00  | <loq< td=""><td>Pass</td></loq<> | Pass   |
| Chlorpyrifos        | 0.01 | 0.20  | <loq< td=""><td>Pass</td></loq<> | Pass   |
| Clofentezine        | 0.01 | 0.20  | <loq< td=""><td>Pass</td></loq<> | Pass   |
| Cyfluthrin          | 0.01 | 1.00  | <loq< td=""><td>Pass</td></loq<> | Pass   |
| Cypermethrin        | 0.01 | 1.00  | <loq< td=""><td>Pass</td></loq<> | Pass   |
| Daminozide          | 0.01 | 1.00  | <loq< td=""><td>Pass</td></loq<> | Pass   |
| DDVP                | 0.01 | 1.00  | <loq< td=""><td>Pass</td></loq<> | Pass   |
| Diazinon            | 0.01 | 0.20  | <loq< td=""><td>Pass</td></loq<> | Pass   |
| Dimethoate          | 0.01 | 0.20  | <loq< td=""><td>Pass</td></loq<> | Pass   |
| Ethoprophos         | 0.01 | 0.20  | <loq< td=""><td>Pass</td></loq<> | Pass   |
| Etofenprox          | 0.01 | 0.40  | <loq< td=""><td>Pass</td></loq<> | Pass   |
| Etoxazole           | 0.01 | 0.20  | <loq< td=""><td>Pass</td></loq<> | Pass   |
| Fenoxycarb          | 0.01 | 0.20  | <loq< td=""><td>Pass</td></loq<> | Pass   |
|                     |      |       |                                  |        |

| Analyte            | LOQ  | Limit | Mass                             | Status |
|--------------------|------|-------|----------------------------------|--------|
|                    | PPM  | PPM   | PPM                              |        |
| Fenpyroximate      | 0.01 | 0.40  | <loq< th=""><th>Pass</th></loq<> | Pass   |
| Fipronil           | 0.01 | 0.40  | <loq< th=""><th>Pass</th></loq<> | Pass   |
| Flonicamid         | 0.01 | 1.00  | <loq< th=""><th>Pass</th></loq<> | Pass   |
| Fludioxonil        | 0.01 | 0.40  | <loq< th=""><th>Pass</th></loq<> | Pass   |
| Hexythiazox        | 0.01 | 1.00  | <loq< th=""><th>Pass</th></loq<> | Pass   |
| lmazalil           | 0.01 | 0.20  | <loq< th=""><th>Pass</th></loq<> | Pass   |
| Imidacloprid       | 0.01 | 0.40  | <loq< th=""><th>Pass</th></loq<> | Pass   |
| Kresoxim Methyl    | 0.01 | 0.40  | <loq< th=""><th>Pass</th></loq<> | Pass   |
| Malathion          | 0.01 | 0.20  | <loq< th=""><th>Pass</th></loq<> | Pass   |
| Metalaxyl          | 0.01 | 0.20  | <loq< th=""><th>Pass</th></loq<> | Pass   |
| Methiocarb         | 0.01 | 0.20  | <loq< th=""><th>Pass</th></loq<> | Pass   |
| Methomyl           | 0.01 | 0.40  | <loq< th=""><th>Pass</th></loq<> | Pass   |
| Methyl Parathion   | 0.01 | 0.20  | <loq< th=""><th>Pass</th></loq<> | Pass   |
| MGK-264            | 0.01 | 0.20  | <loq< th=""><th>Pass</th></loq<> | Pass   |
| Myclobutanil       | 0.01 | 0.20  | <loq< th=""><th>Pass</th></loq<> | Pass   |
| Naled              | 0.01 | 0.50  | <loq< th=""><th>Pass</th></loq<> | Pass   |
| Oxamyl             | 0.01 | 1.00  | <loq< th=""><th>Pass</th></loq<> | Pass   |
| Paclobutrazol      | 0.01 | 0.40  | <loq< th=""><th>Pass</th></loq<> | Pass   |
| Permethrins        | 0.01 | 0.20  | <loq< th=""><th>Pass</th></loq<> | Pass   |
| Phosmet            | 0.01 | 0.20  | <loq< th=""><th>Pass</th></loq<> | Pass   |
| Piperonyl Butoxide | 0.01 | 2.00  | <loq< th=""><th>Pass</th></loq<> | Pass   |
| Prallethrin        | 0.01 | 0.20  | <loq< th=""><th>Pass</th></loq<> | Pass   |
| Propiconazole      | 0.01 | 0.40  | <loq< th=""><th>Pass</th></loq<> | Pass   |
| Propoxur           | 0.01 | 0.20  | <loq< th=""><th>Pass</th></loq<> | Pass   |
| Pyrethrins         | 0.01 | 1.00  | <loq< th=""><th>Pass</th></loq<> | Pass   |